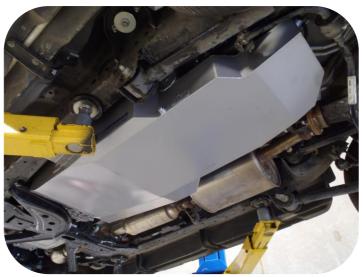

## LONG RANGE REPLACEMENT FUEL TANK – 120LT

- The replacement tank gives an increase of 80% over the standard 801 tank
- Driving range is in excess of 1400kms (based on 8.5lt per 100km)
- The tank retains the standard ground clearance

Whether it is towing, touring or every day driving, a EVEREST owner with an tank fitted can fill up when it's cheap and drive on by laughing when the fuel goes through the up cycle every week!

The **I** kit includes everything required to fit the new tank with minimal fuss. The tank is manufactured from 2mm aluminised steel, etch primed and finished in silver hammertone enamel paint.

## **Features**

- 3 year Australia wide warranty • on the tank
- 1 year Australia wide warranty on parts
- Full internal baffling

- Excellent ground clearance
- 2mm T125CQ aluminised steel construction
- Original vehicle emission control system retained