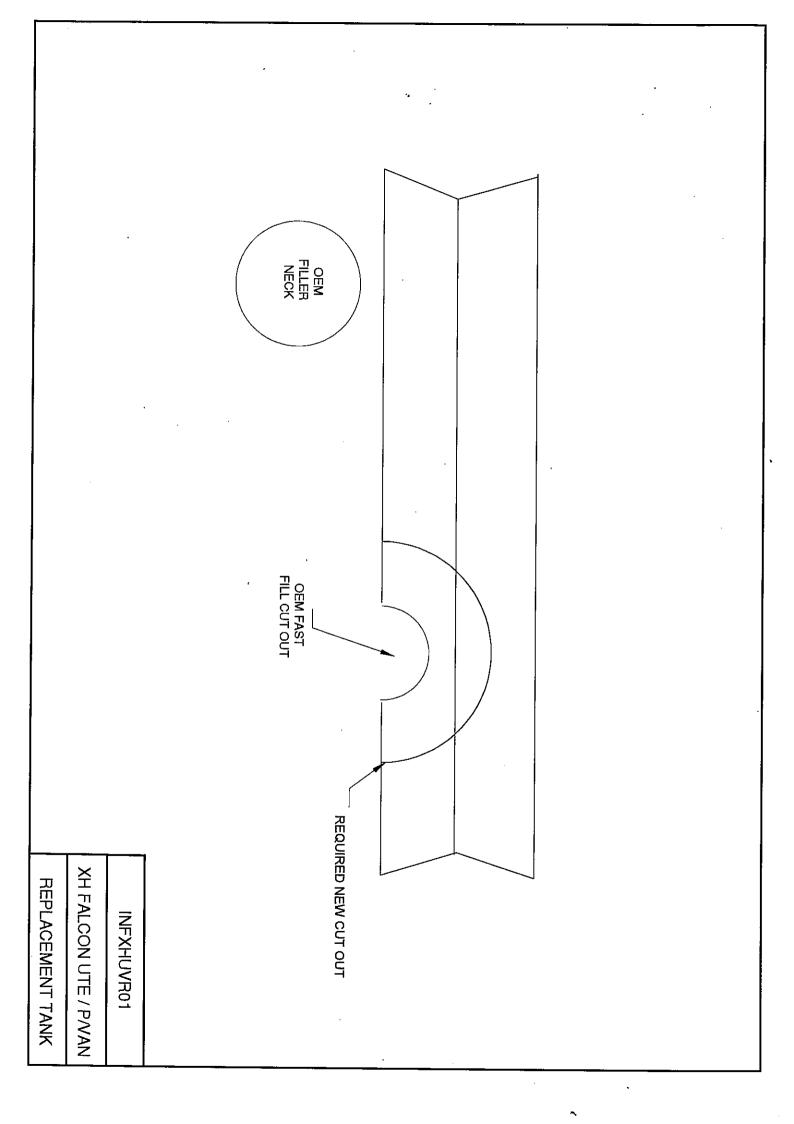

## Installation Instructions for FXHUVR Ford Falcon XH Ute/Panel Van 120L Replacement Tank

- 1. Remove the tank floorboard cover. Disconnect and remove the fuel pump and sender assembly. Drain the fuel tank, disconnect all other hoses from the tank and remove the tank from the vehicle.
- 2. Cut 35mm off the tank end of the OEM filler pipe. Increase the radius and height of the fast fill hose cut out in body as per the diagram provided. Remove and discard the OEM tank mounting bracket from the transmission tunnel and the cabin backboard (should be cut in a manner that leaves none of bracket protruding). The floor pan may also require tapping down slightly near the chassis box sections depending on vehicle manufacturing variations (trial-fitting the tank will be required to ascertain whether or not this is required.)
- 3. Fit the tank into position, drill holes and bolt in place. Fit all of the brass fittings to allow the hoses to run in a clockwise direction around towards the filler neck. Install the fuel separation chamber and connect the four (4) vent lines from the tank to the bottom of the chamber. Connect the line which goes to the emission canister to the top of the chamber.
- 4. Enlarge the mounting holes in the pump/sender assembly out to 5.5mm and the fit pump/sender assembly to the tank using the screws and fibre washers provided (suitable thread sealer must be used). Fill the tank with fuel and check for leaks then refit the floorboard cover.