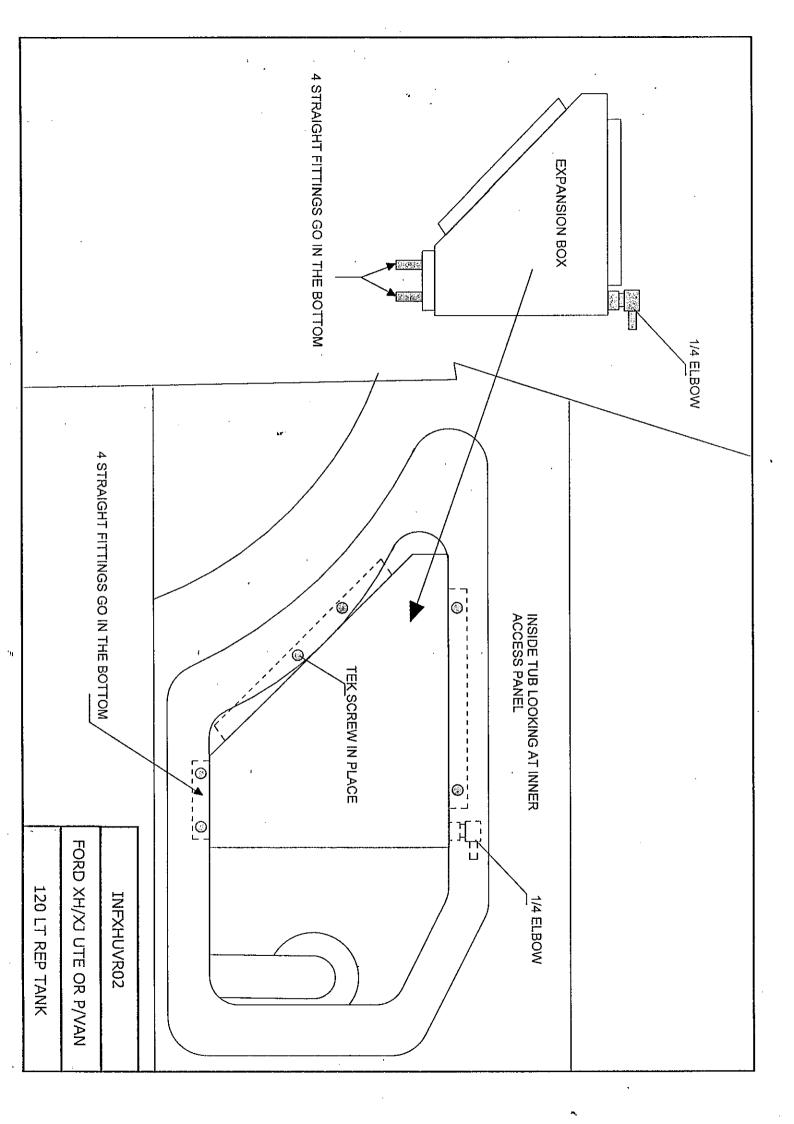

## Installation Instructions for FXHUVR Ford Falcon XH Ute/Panel Van 120L Replacement Tank

- 1. Remove the tank floorboard cover. Disconnect and remove the fuel pump and sender assembly. Drain the fuel tank, disconnect all other hoses from the tank and remove the tank from the vehicle.
- 2. Cut 35mm off the tank end of the OEM filler pipe. Increase the radius and height of the fast fill hose cut out in body as per the diagram provided. Remove and discard the OEM tank mounting bracket from the transmission tunnel and the cabin backboard (should be cut in a manner that leaves none of bracket protruding). The floor pan may also require tapping down slightly near the chassis box sections depending on vehicle manufacturing variations (trial-fitting the tank will be required to ascertain whether or not this is required.)
- 3. Fit the tank into position, drill holes and bolt in place. Fit all of the brass fittings to allow the hoses to run in a clockwise direction around towards the filler neck. Install the fuel separation chamber and connect the four (4) vent lines from the tank to the bottom of the chamber. Connect the line which goes to the emission canister to the top of the chamber.
- 4. Enlarge the mounting holes in the pump/sender assembly out to 5.5mm and the fit pump/sender assembly to the tank using the screws and fibre washers provided (suitable thread sealer must be used). Fill the tank with fuel and check for leaks then refit the floorboard cover.